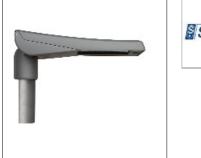

# Product data sheet

51 VIA LED OUTDOOR LIGHT FITTING 51 0803 (51000 0003)

SCHUCH

LED outdoor light fitting, VIA, 18 W, 2600 lm, 144 lm/W, Class II, IP66, asymmetrical wide beam, 4000 K, CRI $\ge$  70, Ta -40 °C/+25 °C, L90>100000 h (@ Ta max), Pane Safety glass clear, Housing Die-cast aluminium, Colour grey, DB702N. LED outdoor light fitting VIA of the GreenLine series with outstanding sustainable product design. Consisting of powder-coated die-cast aluminum housing, hinged, with safety clip. LED module(s) and ECG mounted on tool-free removable support plates in the upper part of the housing. Cable entry with gland and strain relief, disconnect plug connection and pressure equalization system in the lower part of the housing, flat safety glass, silicone seal, central locking made of aluminum. Zhaga compliant LED modules with high efficiency optics, direct beam, multi-layer technology. ECG with high surge voltage resistance, overload and short circuit protection. Universal mast spigot made of die-cast aluminum for mast spigot 60/76 for mast mounting or mast mounting. Separate reducing accessories are required for mast spigot 42. Tilt adjustment 0°, 5°, 10°, 15° for surface mounting, 0°, -5°, -10°, -15° for surface mounting, scaling on luminaire housing. Resource-saving and environmentally friendly thanks to interchangeability of components (no disposable light fitting). Length 643,00 mm, Width/Diameter 313,00 mm, Height 218,00 mm, Net weight 8,00 kg.

#### Mounting mode

Pole top mounted, Pole integrated

#### Shape and measurements

Length: 25.31 in Width: 12.32 in Height: 8.58 in

### Adjustability

Fixed