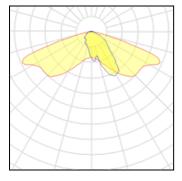

# Product data sheet

51 VIA LED OUTDOOR LIGHT FITTING 51 0803 (51000 0003)

SCHUCH

LED outdoor light fitting, VIA, 18 W, 2600 lm, 144 lm/W, Class II, IP66, asymmetrical wide beam, 4000 K, CRI $\ge$  70, Ta -40 °C/+25 °C, L90>100000 h (@ Ta max), Pane Safety glass clear, Housing Die-cast aluminium, Colour grey, DB702N. LED outdoor light fitting VIA of the GreenLine series with outstanding sustainable product design. Consisting of powder-coated die-cast aluminum housing, hinged, with safety clip. LED module(s) and ECG mounted on tool-free removable support plates in the upper part of the housing. Cable entry with gland and strain relief, disconnect plug connection and pressure equalization system in the lower part of the housing, flat safety glass, silicone seal, central locking made of aluminum. Zhaga compliant LED modules with high efficiency optics, direct beam, multi-layer technology. ECG with high surge voltage resistance, overload and short circuit protection. Universal mast spigot made of die-cast aluminum for mast spigot 60/76 for mast mounting or mast mounting. Separate reducing accessories are required for mast spigot 42. Tilt adjustment 0°, 5°, 10°, 15° for surface mounting, 0°, -5°, -10°, -15° for surface mounting, scaling on luminaire housing. Resource-saving and environmentally friendly thanks to interchangeability of components (no disposable light fitting). Length 643,00 mm, Width/Diameter 313,00 mm, Height 218,00 mm, Net weight 8,00 kg.

## Light output 1 (integrated)

| Lamp type          | LED      | CCT         | 4000 K |
|--------------------|----------|-------------|--------|
| Nominal lamp power | 18 W     | CRI         | 70     |
| Total flux         | 2600 lm  | LOR         | 100%   |
| Luminous efficacy  | 144 lm/W | ULOR        | 7%     |
|                    |          | Total power | 18 W   |