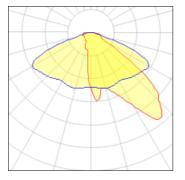

### Light output 1 (integrated)

| Lamp type          | LED      | CCT         | 4000 K |
|--------------------|----------|-------------|--------|
| Nominal lamp power | 290 W    | CRI         | 70     |
| Total flux         | 35842 lm | LOR         | 100%   |
| Luminous efficacy  | 124 lm/W | Total power | 290 W  |