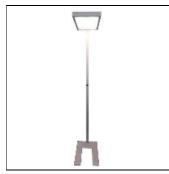

# Product data sheet

SYSTEM 01 FLOOR LAMP 570-STL455BWM

MOLTO LUCE

System 01 floor lamp, Direct/ indirect floor luminaire with microprismatic diffuser which provides a glarefree and uniform light. Powder-coated aluminum, optional with 2-step switch, dimmable push button or with motion and daylight control including ECG. IP 20

## Mounting mode

Standing / Bollard

## Shape and measurements

Length: 23.62 in Width: 13.39 in Height: 76.01 in