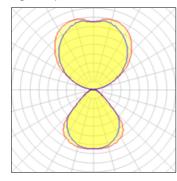

## 4 x Compact fluorescent lamp

| Nominal lamp power | 55 W    | Socket      | 2G11     |
|--------------------|---------|-------------|----------|
| Lamp flux          | 4800 lm | LOR         | 75%      |
| Luminous efficacy  | 87 lm/W | ULOR        | 47%      |
| CCT                | 3000 K  | Total flux  | 14360 lm |
| CRI                | 85      | Total power | 209 W    |