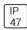

## Product data sheet

PMM MESA PMM-SA2B-760-U-SLR-HSS COOPER LIGHTING







Die-cast aluminum housing and door, Lumens packages ranging from 3,000 - 29,000 lumens, Choice of 13 high-efficiency, patented AccuLED Optics™, Base casting slip fits over a standard 3" O.D. tenon, Wall, single and dual-mount configurations available, 10kV/10vkA surge protection standard, LED fixture features a five-year warranty

## Light output 1 (integrated)



| Lamp type          | LED     | CCT         | 5700 K |
|--------------------|---------|-------------|--------|
| Nominal lamp power | 85 W    | CRI         | 70     |
| Total flux         | 7266 lm | LOR         | 100%   |
| Luminous efficacy  | 85 lm/W | Total power | 85 W   |

Mounting mode

Wall mounted

Shape and measurements

Height: 0.39 in Diameter: 6.00 in

Adjustability

Fixed

Electric

System power: 85 W

Protection