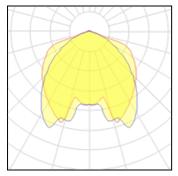

## Light output 1

### 1 x Metal halide lamp

IP 54

| · · · · · · · · · · · · · · · · · · · |          |             |         |
|---------------------------------------|----------|-------------|---------|
| Nominal lamp power                    | 150 W    | Socket      | E40     |
| Lamp flux                             | 13500 lm | LOR         | 51%     |
| Luminous efficacy                     | 39 lm/W  | Total flux  | 6818 lm |
| CCT                                   | 3000 K   | Total power | 177 W   |
| CRI                                   | 85       |             |         |
|                                       |          |             |         |