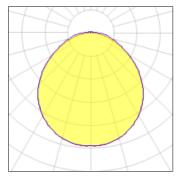

## Light output 1 (integrated)

| CCT         | 3000 K             |
|-------------|--------------------|
| CRI         | 100                |
| LOR         | 100%               |
| ULOR        | 3%                 |
| Total power | 152.8 W            |
|             | CRI<br>LOR<br>ULOR |