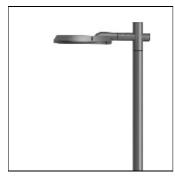

## Product data sheet

RFL540-SE [S60] IP66:LED-36/36W/3K 111-0475

WE-EF

IP66, Class I. IK07. Marine-grade, die-cast aluminium alloy. 5CE superior corrosion protection including PCS hardware. Silicone CCG® Controlled Compression Gasket. Non-reflecting safety glass lens, hinged with safety switch. Integral EC electronic converter in thermally separated compartment. CAD-optimised optics for superior illumination and glare control. OLC® One LED Concept. Factory installed LED circuit board. The luminaire is factory-sealed and does not need to be opened during installation.

CRI

LOR 93% Total flux 5171 lm Total power 39 W

Mounting mode

Pole integrated

Shape and measurements

Height: 3.19 in Diameter: 22.44 in Weight: 15 kg

Electric

System power: 39 W Appliance Class: I