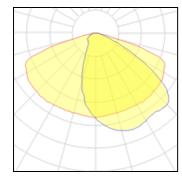

CRI

LOR 93% Total flux 5171 lm Total power 39 W

Mounting mode

Pole integrated

Shape and measurements

Height: 3.19 in Diameter: 22.44 in Weight: 15 kg

Electric

System power: 39 W Appliance Class: I