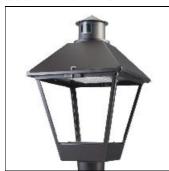

## Product data sheet

LXF/LXT LEXINGTON HID/LED LXF.LXT-PA1-20-727-U-T2R-HSS

COOPER LIGHTING

Aluminum housing, top, and base, Greater than 98% life at 60,000 hours ( $40^{\circ}$ C) (LED), Up to 140 lumens per watt, Lumen packages ranging from 2,000 – 11,000 lumens, Self-aligning pole-top fitter fits 2-3/8" and 3" O.D. tenons, Optional NEMA photocontrol receptacle, Five-year warranty (LED)

Mounting mode

Pole top mounted

Shape and measurements

Height: 0.39 in Diameter: 14.00 in

Adjustability

Fixed

Electric

System power: 21 W