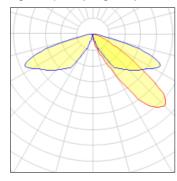

## Light output 1 (integrated)

| Lamp type          | LED     | CCT         | 2700 K |
|--------------------|---------|-------------|--------|
| Nominal lamp power | 21 W    | CRI         | 70     |
| Total flux         | 1830 lm | LOR         | 100%   |
| Luminous efficacy  | 87 lm/W | Total power | 21 W   |