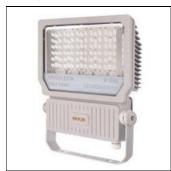

## Product data sheet

190W LED FLOODLIGHT (MB51) (5000K) S2190 LEDXION K10126

NIKKON

NIKKON S2190 LEDXION K10126 190W LED Floodlight (MB51) (5000K)