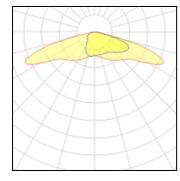

#### 48 x LED

| Nominal lamp power | 2 W      |
|--------------------|----------|
| Lamp flux          | 310 lm   |
| Luminous efficacy  | 117 lm/W |
| CCT                | 4000 K   |
| CRI                | 80       |

LOR Total flux Total power

83% 12336 lm 105.5 W