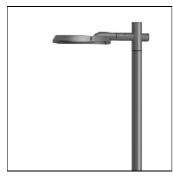

# Product data sheet

RFL540-SE [R65] IP66:LED-48/96W/4K 111-0433

WE-EF

IP66, Class I. IK07. Marine-grade, die-cast aluminium alloy. 5CE superior corrosion protection including PCS hardware. Silicone CCG® Controlled Compression Gasket. Non-reflecting safety glass lens, hinged with safety switch. Integral EC electronic converter in thermally separated compartment. CAD-optimised optics for superior illumination and glare control. OLC® One LED Concept. Factory installed LED circuit board. The luminaire is factory-sealed and does not need to be opened during installation.

## Mounting mode

Pole integrated

## Shape and measurements

Height: 3.19 in Diameter: 22.44 in Weight: 15 kg