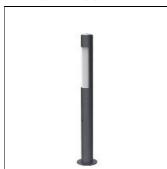

## Product data sheet

PETRA PII (BOLLARD) 9.883.5557.40

LEIPZIGER LEUCHTEN

Decorative luminaire for lanes, driveways, terraces, gardens and for night illumination and hazardous areas. Light exit on one side. - Impact-resistant opal polycarbonate attachment,UV-stabilized - Luminary body/upright tube of special steel painted in any RAL or DB colour without surcharge, or special steel, ground and passivated - All electrical components accommodated on a block -Crown detachable for easy maintenance/lamp change - Upright tube without pole door, incl. adapter jack - Upright tube with pole door, incl. cable joint box for cable 5 x 16 mm2 - incl.....Dulux L24W-31-830 SP Voltage: 230V 50Hz Protected to: IP 55 Protection class: I/II Made to DIN VDE 0711

Mounting mode

Standing / Bollard

Shape and measurements

Height: 44.49 in Diameter: 3.94 in Electric

System power: 27 W

Protection

IP: 55

Designation labels: CE, ENEC, F