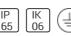

## Product data sheet

ARA 1036323

FLOS







Recessed luminaire for outdoor installation on ceiling or false-ceiling. Configuration: die-cast aluminium structure. EN AB-47100 (low copper content). Double layer coating for high resistance to corrosion: The low copper Aluminium alloy is painted with a double coat using powders which are complaint with QUALICOAT standards: a first layer of epoxy powder (with excellent chemical and mechanical resistance) and a second finishing layer of polyester powder (resistant to UV rays and atmospheric agents). The entire painting process of the aluminium fitting starts from components which have been sand-blasted in advance to make the surface more porous and increase the adherence of the paint. Ares effects alkaline and acid washing to clean the surfaces completely, then rinses with demineralised