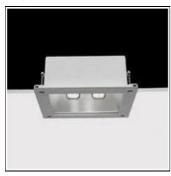

## Product data sheet

ARA 1036323

FLOS

Recessed luminaire for outdoor installation on ceiling or false-ceiling. Configuration: die-cast aluminium structure. EN AB-47100 (low copper content). Double layer coating for high resistance to corrosion: The low copper Aluminium alloy is painted with a double coat using powders which are complaint with QUALICOAT standards: a first layer of epoxy powder (with excellent chemical and mechanical resistance) and a second finishing layer of polyester powder (resistant to UV rays and atmospheric agents). The entire painting process of the aluminium fitting starts from components which have been sand-blasted in advance to make the surface more porous and increase the adherence of the paint. Ares effects alkaline and acid washing to clean the surfaces completely, then rinses with demineralised water to remove any residue particles, subsequently a chemical conversion treatment is done to protect against rusting. Tempered transparent glass glued to the frame, moulded silicone gaskets.

Mounting mode

Ceiling recessed

Shape and measurements

Length: 9.84 in Width: 9.84 in Height: 4.13 in

Adjustability

Fixed

Electric

System power: 52 W Appliance Class: I