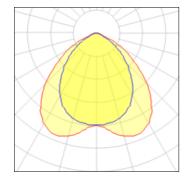

## Light output 1

## 2 x Compact fluorescent lamp

| Nominal lamp power | 26 W    | Socket      | G24D-2  |
|--------------------|---------|-------------|---------|
| Lamp flux          | 1800 lm | LOR         | 41%     |
| Luminous efficacy  | 28 lm/W | Total flux  | 1479 lm |
| CCT                | 4000 K  | Total power | 52 W    |
| CRI                | 80      |             |         |