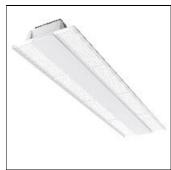

## FLIGHT FGMH64K

WHITECROFT

Surface or suspended LED highbay luminaire with extruded aluminium LED housing and clear polycarbonate lens optics. Supplied with first fix bracket and plug connector for easy installation. The LED module is easily replaced without tools for simple future upgrades and replacement ensuring a sustainable lighting solution - as Whitecroft Lighting FLIGHT

Mounting mode

Pendant

Shape and measurements

Length: 8.98 in Width: 45.94 in Height: 2.94 in

Adjustability

Fixed

Electric

System power: 242.2 W