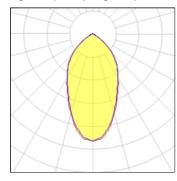

## Light output 1 (integrated)

| Lamp type          | LED      | CCT         | 4000 K  |
|--------------------|----------|-------------|---------|
| Nominal lamp power | 242.2 W  | CRI         | 80      |
| Total flux         | 42000 lm | LOR         | 100%    |
| Luminous efficacy  | 173 lm/W | Total power | 242.2 W |