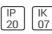

## Product data sheet

## FLIGHT FGMH64K

WHITECROFT







Surface or suspended LED highbay luminaire with extruded aluminium LED housing and clear polycarbonate lens optics. Supplied with first fix bracket and plug connector for easy installation. The LED module is easily replaced without tools for simple future upgrades and replacement ensuring a sustainable lighting solution - as Whitecroft Lighting FLIGHT

## Light output 1 (integrated)



| Lamp type          | LED      | CCT         | 4000 K  |
|--------------------|----------|-------------|---------|
| Nominal lamp power | 242.2 W  | CRI         | 80      |
| Total flux         | 42000 lm | LOR         | 100%    |
| Luminous efficacy  | 173 lm/W | Total power | 242.2 W |

Mounting mode

Pendant

Shape and measurements

Length: 8.98 in Width: 45.94 in Height: 2.94 in

Adjustability

Fixed