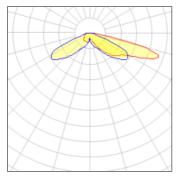

## Light output 1 (integrated)

| Lamp type          | LED      | CCT         | 4000 K |
|--------------------|----------|-------------|--------|
| Nominal lamp power | 67 W     | CRI         | 70     |
| Total flux         | 6873 lm  | LOR         | 100%   |
| Luminous efficacy  | 103 lm/W | Total power | 67 W   |