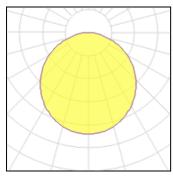

Light output 1

**1 x LED** Nominal lamp power

Lamp flux Luminous efficacy CCT CRI 22 W 2620 lm 119 lm/W 4000 K 80 LOR Total flux Total power 100% 2619 lm 22 W