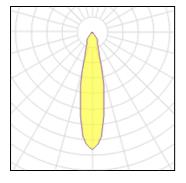

# Product data sheet

PUZZLE G2 IND 4600 WW MFL BK. PU2RE145MF830NB LAMP

Adjustable individual recessed downlight model PUZZLE G2 IND 4600 WW MFL BK., LAMP brand. Made in black enamelled sheet and multidirectional ring in black lacquered-cast aluminium. Multidirectional gimbal system. Active dissipation for a proper thermal management. Model for COB LED, with warm white colour temperature and control gear included. With Medium Flood aluminium reflector. Insulation class II.