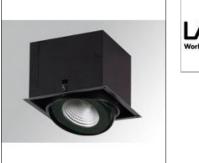

# Product data sheet

PUZZLE G2 IND 4600 WW MFL BK. PU2RE145MF830NB LAMP

Adjustable individual recessed downlight model PUZZLE G2 IND 4600 WW MFL BK., LAMP brand. Made in black enamelled sheet and multidirectional ring in black lacquered-cast aluminium. Multidirectional gimbal system. Active dissipation for a proper thermal management. Model for COB LED, with warm white colour temperature and control gear included. With Medium Flood aluminium reflector. Insulation class II.

#### Shape and measurements

Length: 5.51 in Width: 5.51 in Height: 5.00 in