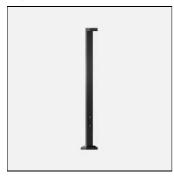

#### Mounting mode

Standing / Bollard, Pole top mounted

## Shape and measurements

Length: 12.68 in Width: 7.87 in Height: 3.54 in Weight: 23.5 kg