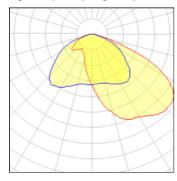

## Light output 1 (integrated)

| Lamp type          | LED      | CCT         | 4032 K |
|--------------------|----------|-------------|--------|
| Nominal lamp power | 53 W     | CRI         | 80     |
| Total flux         | 6239 lm  | LOR         | 100%   |
| Luminous efficacy  | 118 lm/W | Total power | 53 W   |

#### Glare protection

Glare protection: UGR < 19