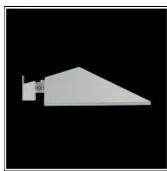

## Product data sheet

MAXIFRANCO 9728413

**FLOS** 

Outdoor luminaire for installation on wall or on pole. Configuration: die-cast aluminium structure. EN AB-47100 (low copper content) Double layer coating for high resistance to corrosion: The low copper Aluminium alloy is painted with a double coat using powders which are complaint with QUALICOAT standards: a first layer of epoxy powder (with excellent chemical and mechanical resistance) and a second finishing layer of polyester powder (resistant to UV rays and atmospheric agents). The entire painting process of the aluminium fitting starts from components which have been sand-blasted in advance to make the surface more porous and increase the adherence of the paint. Ares effects alkaline and acid washing to clean the surfaces completely, then rinses with demineralised water to remove any residue particles, subsequently a chemical conversion treatment is done to protect against rusting. Pure aluminium optics, tempered extra-clear glass diffuser, silicone gaskets. The luminaire is equipped with a graduated stainless steel fixing plate allowing a precise installation on the wall.

Mounting mode

Wall mounted

Shape and measurements

Length: 11.42 in Width: 5.91 in Height: 15.75 in

Adjustability

Tiltable

Electric

System power: 52 W Appliance Class: I