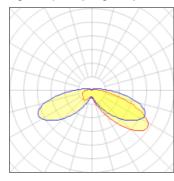

## Light output 1 (integrated)

| Lamp tupa          | LFD      | CCT         | E000 I/ |
|--------------------|----------|-------------|---------|
| Lamp type          | LED      | CCT         | 5000 K  |
| Nominal lamp power | 31 W     | CRI         | 70      |
| Total flux         | 3595 lm  | LOR         | 100%    |
| Luminous efficacy  | 116 lm/W | ULOR        | 8%      |
|                    |          | Total nower | 31 W    |