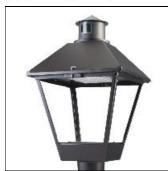

## Product data sheet

LXF/LXT LEXINGTON HID/LED LXF.LXT-PA1-30-750-U-T3-FL

COOPER LIGHTING

Aluminum housing, top, and base, Greater than 98% life at 60,000 hours ( $40^{\circ}$ C) (LED), Up to 140 lumens per watt, Lumen packages ranging from 2,000 – 11,000 lumens, Self-aligning pole-top fitter fits 2-3/8" and 3" O.D. tenons, Optional NEMA photocontrol receptacle, Five-year warranty (LED)

Mounting mode

Pole top mounted

Shape and measurements

Height: 10.00 in Diameter: 14.00 in

Adjustability

Fixed

Electric

System power: 31 W