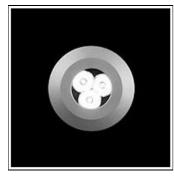

## Product data sheet

SIGMA LED 518016

FLOS

• Recessed light for outdoor installation on wall, ceiling or ground. • Configuration: turned aluminium body (EN AW 6060) with 15 micron anodizing for high resistance to corrosion. Caps and flat frame in 316L stainless steel.

| LOR         | 90%    |
|-------------|--------|
| Total flux  | 213 lm |
| Total power | 4.5 W  |
|             |        |
|             |        |

Mounting mode

Ceiling recessed

Shape and measurements

Height: 2.60 in Diameter: 2.56 in

Adjustability

Fixed

Electric

System power: 4.5 W Appliance Class: III

80

Protection

IP: 67 IK: 06