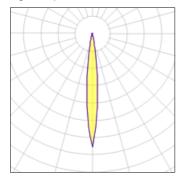

## Light output 1

| 1 x LED            |         |
|--------------------|---------|
| Nominal lamp power | 3.6 W   |
| Lamp flux          | 236 lm  |
| Luminous efficacy  | 47 lm/W |
| CCT                | 3000 K  |
| CBI                | 80      |

| LOR         | 90%    |
|-------------|--------|
| Total flux  | 213 lm |
| Total power | 4.5 W  |
|             |        |
|             |        |

Mounting mode

Ceiling recessed

Shape and measurements