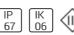

Height: 2.60 in Diameter: 2.56 in

Adjustability

Fixed

Electric

System power: 4.5 W Appliance Class: III

80

Protection

IP: 67 IK: 06