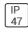

## Product data sheet

MRI-ASR MRI-2ASR-4-500-L950-HEO







Specifically designed for MRI rooms with non-ferrous construction, 2', 4' and 8' Lengths with 2" and 4" Apertures, Slim frame design allows fully luminous aesthetic, Only illuminated lens visible, Available in 250, 500, 750, and 1000 lumens/foot, Remote driver, Multi-channel MRI filters

## Light output 1 (integrated)



| Lamp type          | LED     | CCT         | 5000 K |
|--------------------|---------|-------------|--------|
| Nominal lamp power | 43.4 W  | CRI         | 90     |
| Total flux         | 3627 lm | LOR         | 100%   |
| Luminous efficacy  | 84 lm/W | Total power | 43.4 W |

Mounting mode

Ceiling recessed

Shape and measurements

Length: 2.00 in Width: 48.00 in Height: 0.39 in

Adjustability

Fixed

Electric

System power: 43.4 W

Protection

IP: 47