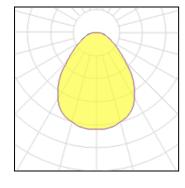

## Light output 1

| 1 x LED            |          |
|--------------------|----------|
| Nominal lamp power | 8 W      |
| Lamp flux          | 1180 lm  |
| Luminous efficacy  | 124 lm/W |
| CCT                | 4000 K   |
| CRI                | 80       |

| LOR         | 84%    |
|-------------|--------|
| Total flux  | 995 lm |
| Total power | 8 W    |

Mounting mode

Ceiling mounted

Shape and measurements

Length: 8.56 in Width: 7.76 in Height: 7.72 in

Adjustability