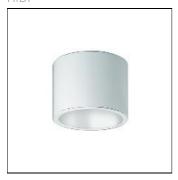

## Product data sheet

ADLR 195/1100-840 W + DR195-SM-G-D-W 0321870 + 0202734

RIDI

Surface-mounted downlighter ADLR 195 Design: Surface-mounted downlighter, diameter 195 mm for ceiling and pendant mounting, with RIDI LED module. Housing cylinder and gear tray plate in steel. Lower housing ring in die-cast metal with integrated fixture for toolless mounting of the decor ring or accessory. Housing white powder coated (similar to RAL9016). Decor ring in polycarbonate (PC), white, with bayonet catch. Protection rating IP 40. Function module in white polycarbonate for mounting the reflector with bayonet catch. Diffusor in transparent, internally satinised polycarbonate to protect the LEDs, clipped into the function module (opal diffusor available on request). Colour rendering in index Ra >= 80, colour temperature 3000 Kelvin (830), 4000 Kelvin (840), other colour temperatures possible on request. Electronic converter for LED, 220-240 Volt, 0/50-60 Hz and internal connector block 5x2.5mm². Suitable for direct voltage operation and use in central battery systems. Mounting: The luminaire is designed for individual ceiling or pendant mounting using accessories. Screws and other fixings to be provided on site. ADLR 195/... W Diameter 195 mm. High-reflectance white reflector, in pure aluminium, powder coated similar to RAL9016. DR195-SM-G-D-W Float glass disc, matt finish, with white decorative ring