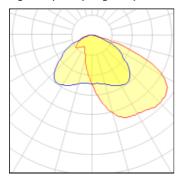

## Light output 2 (integrated)

| Lamp type          | LED      | CCT         | 4032 K |
|--------------------|----------|-------------|--------|
| Nominal lamp power | 155 W    | CRI         | 80     |
| Total flux         | 16890 lm | LOR         | 100%   |
| Luminous efficacy  | 109 lm/W | Total power | 155 W  |