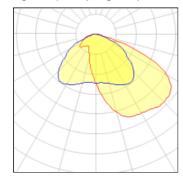

#### Light output 1 (integrated)

| Lamp type          | LED      | CCT         | 4032 K |
|--------------------|----------|-------------|--------|
| Nominal lamp power | 155 W    | CRI         | 80     |
| Total flux         | 16890 lm | LOR         | 100%   |
| Luminous efficacy  | 109 lm/W | Total power | 155 W  |