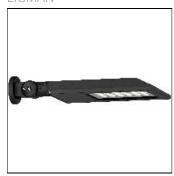

# Product data sheet

STEAMER WALL LUMINAIRES SE-90002-SU-W-W40

LIGMAN

- Lamp LED - CRI Ra > 80 - MacAdam Ellipse 3 SDCM - Colour 3000K , 4000K - Die-cast aluminium housing and frame pre-treated before powder coating ensuring high corrosion resistance - Two cable entries for through wiring - Stainless steel fasteners in grade 316 - Highericiency PMMA lens - Durable silicone rubber gasket - Clear toughened glass - Integral control gear

## Shape and measurements

Length: 13.78 in Width: 30.31 in Height: 3.94 in Weight: 10.1 kg

#### Design

Color of housing: Black, White, Silver gray