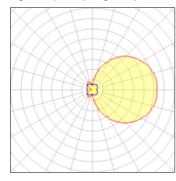

## Light output 1 (integrated)

| Lamp type          | LED     | CCT         | 4000 K |
|--------------------|---------|-------------|--------|
| Nominal lamp power | 4.5 W   | CRI         | 80     |
| Total flux         | 60 lm   | LOR         | 100%   |
| Luminous efficacy  | 13 lm/W | ULOR        | 50%    |
|                    |         | Total power | 4.5 W  |