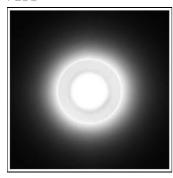

## Light output 1 (integrated)

| Lamp type          | LED     | CCT         | 4000 K |
|--------------------|---------|-------------|--------|
| Nominal lamp power | 4.5 W   | CRI         | 80     |
| Total flux         | 60 lm   | LOR         | 100%   |
| Luminous efficacy  | 13 lm/W | ULOR        | 50%    |
|                    |         | Total power | 4.5 W  |