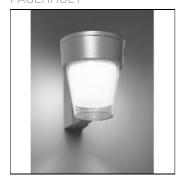

## Product data sheet

AZUR WALL LED 4K CLO 300137-236

FAGERHULT

Installation Luminaire for wall mounting. Connection Connection block 3x2,5 m². Wall bracket with three fastening points. Surface mounted cable via knock-out. For connection from the rear, see dimension diagram. Through-wiring not possible. Design Body of cast aluminium with stainless steel details. Diffuser of UV-stabilised, clear polycarbonate with safety wire for re-lamping. Ballast integrated in the luminaire. Fortimo DLM. Standard colour Anthracite grey. Other colours are ordered with additional suffix code: Alu-grey (RAL 9006) -236.

Mounting mode

Wall mounted

Shape and measurements

Height: 7.48 in Diameter: 7.48 in

Adjustability

Fixed

Design

Color of housing: Silver gray