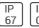

## Product data sheet

IDRA 250157

FLOS











Recessed luminaire for outdoor installation in the ground. Configuration: 316 deep-drawn stainless steel structure with milled AISI 316L stainless steel finish frame. Sandblasted glass, moulded silicone gasket. The stainless steel structure allows installation on extreme conditions (sea or road salt).

## Light output 1



## 1 x Halogen low voltage lamp without reflector

| Nominal lamp power | 100 W   | Socket      | E27    |
|--------------------|---------|-------------|--------|
| Lamp flux          | 1500 lm | LOR         | 48%    |
| Luminous efficacy  | 7 lm/W  | ULOR        | 48%    |
| CCT                | 2800 K  | Total flux  | 724 lm |
| CRI                | 100     | Total power | 100 W  |

Mounting mode

Floor recessed

Shape and measurements

Height: 7.28 in Diameter: