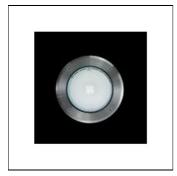

## Product data sheet

IDRA 250157

FLOS

Recessed luminaire for outdoor installation in the ground. Configuration: 316 deep-drawn stainless steel structure with milled AISI 316L stainless steel finish frame. Sandblasted glass, moulded silicone gasket. The stainless steel structure allows installation on extreme conditions (sea or road salt).

Mounting mode

Floor recessed

Shape and measurements

Height: 7.28 in Diameter: 7.87 in

Adjustability

Fixed

Electric

System power: 100 W Appliance Class: I