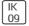

## Product data sheet

IDRA 250157

FLOS











Recessed luminaire for outdoor installation in the ground. Configuration: 316 deep-drawn stainless steel structure with milled AISI 316L stainless steel finish frame. Sandblasted glass, moulded silicone gasket. The stainless steel structure allows installation on extreme conditions (sea or road salt).

## Light output 1



## 1 x Halogen low voltage lamp without reflector

| Nominal lamp power | 100 W   | Socket      | E27    |
|--------------------|---------|-------------|--------|
| Lamp flux          | 1500 lm | LOR         | 48%    |
| Luminous efficacy  | 7 lm/W  | ULOR        | 48%    |
| CCT                | 2800 K  | Total flux  | 724 lm |
| CRI                | 100     | Total power | 100 W  |

Mounting mode

Floor recessed

Shape and measurements

Height: 7.28 in Diameter: 7.