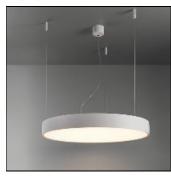

## Product data sheet

FLAT MOON 650 SUSPENSION DOWN LED 2700K GI WHITE STRUC + PRISMATIC 13304309+13289200

MODULAR

Enchanting moonlight Contemporary architectural projects love a minimalist, slim lighting design. Flat moon is a stylish, reduced height fixture (78 mm) that distributes a soft, yet functional light. Office-compliant when combined with one of the prismatic diffusers, it is also a perfect fit for public spaces, hotels, restaurants or retail environments. Exceptionally versatile, Flat moon can be either surface-mounted, recessed or suspended (with two types of suspension kits for either down or up/down lighter) and even directly mounted and connected onto the gear. It comes in three sizes: 450, 650 or 950 mm diameter.

| LOR         | 77%     |
|-------------|---------|
| Total flux  | 6205 lm |
| Total power | 70 W    |
|             |         |

Mounting mode

Pendant

Shape and measurements

Length: 25.59 in Width: 25.59 in Height: 3.07 in Weight: 10.1 kg