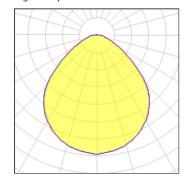

## Light output 1

| I X LED            |         |
|--------------------|---------|
| Nominal lamp power | 62 W    |
| Lamp flux          | 8021 lm |
| Luminous efficacy  | 89 lm/W |
| CCT                | 2700 K  |
| CRI                | 90      |

| LOR         | 77%     |
|-------------|---------|
| Total flux  | 6205 lm |
| Total power | 70 W    |
|             |         |

Mounting mode

Pendant

Shape and measurements

Length: 25.59 in Width: 25.59 in Height: 3.07 in Weight: 10.1 kg