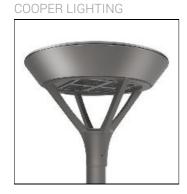

## Product data sheet

PMM MESA PMM-E04-LED-E-U-SL2-7060

Die-cast aluminum housing and door, Lumens packages ranging from 3,000 - 29,000 lumens, Choice of 13 high-efficiency, patented AccuLED Optics™, Base casting slip fits over a standard 3" O.D. tenon, Wall, single and dual-mount configurations available, 10kV/10vkA surge protection standard, LED fixture features a five-year warranty

Mounting mode

Wall mounted

Shape and measurements

Length: 2.04 in Width: 12.00 in Height: 0.39 in

Adjustability

Fixed

Electric

System power: 97.2 W