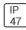

## Product data sheet

PMM MESA PMM-E04-LED-E-U-SL2-7060







Die-cast aluminum housing and door, Lumens packages ranging from 3,000 - 29,000 lumens, Choice of 13 high-efficiency, patented AccuLED Optics™, Base casting slip fits over a standard 3" O.D. tenon, Wall, single and dual-mount configurations available, 10kV/10vkA surge protection standard, LED fixture features a five-year warranty

## Light output 1 (integrated)



| Lamp type          | LED      | CCT         | 5700 K |
|--------------------|----------|-------------|--------|
| Nominal lamp power | 97.2 W   | CRI         | 70     |
| Total flux         | 10036 lm | LOR         | 100%   |
| Luminous efficacy  | 103 lm/W | Total power | 97.2 W |

Mounting mode

Wall mounted

Shape and measurements

Length: 2.04 in Width: 12.00 in Height: 0.39 in

Adjustability

Fixed

Electric

System powe