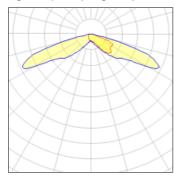

## Light output 1 (integrated)

| Lamp type          | LED      | CCT         | 5700 K |
|--------------------|----------|-------------|--------|
| Nominal lamp power | 97.2 W   | CRI         | 70     |
| Total flux         | 10036 lm | LOR         | 100%   |
| Luminous efficacy  | 103 lm/W | Total power | 97.2 W |