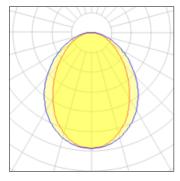

Light output 1

| 1 x LED            |         |             |        |
|--------------------|---------|-------------|--------|
| Nominal lamp power | 9 W     | LOR         | 61%    |
| Lamp flux          | 966 lm  | Total flux  | 594 lm |
| Luminous efficacy  | 66 lm/W | Total power | 9 W    |
| CCT                | 2700 K  |             |        |
| CRI                | 90      |             |        |
|                    |         |             |        |