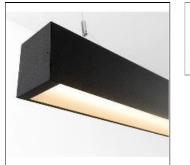

## Product data sheet

SLD75 PMMA COVER LED 2700K 9X55450X+93550116

MODULAR

A new era of LED dedicated linear lighting. Our well renowned SL75 lighting cove has been redeveloped and is now LED dedicated. SLD75 is a completely customizable solution, guaranteeing the perfect size for your setting. The LED module, combined with different lenses, prismatic poly or PMMA poly grants you the perfect solution for office lighting with a low UGR. SLD75 equipped with standard poly is perfect for general lighting and is even offered in standard preset dimming in order to guarantee you a longer life cycle. Continuous line constructed with several modules of 280mm length Attention: Minimum 2 modules in profile

Ceiling mounted

Shape and measurements

Length: 11.02 in Width: 2.95 in Height: 3.94 in