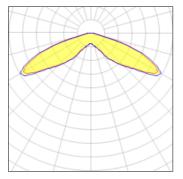

#### Light output 1 (integrated)

| Lamp type          | LED      | CCT         | 4000 K |
|--------------------|----------|-------------|--------|
| Nominal lamp power | 24.7 W   | CRI         | 70     |
| Total flux         | 2615 lm  | LOR         | 100%   |
| Luminous efficacy  | 106 lm/W | Total power | 24.7 W |