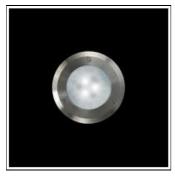

## Product data sheet

IDRA LED 255628

FLOS

Recessed luminaire for outdoor installation in the ground. Configuration: 316 deep-drawn stainless steel structure with milled AISI 316L stainless steel finish frame. Sandblasted glass, moulded silicone gasket. The stainless steel structure allows installation on extreme conditions (sea or road salt).

Mounting mode

Floor recessed

Shape and measurements

Height: 3.46 in Diameter: 4.33 in

Adjustability

Fixed

Electric

System power: 4.5 W Appliance Class: III