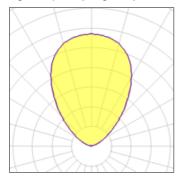

## Light output 1 (integrated)

| Lamp type          | LED     | CCT         | 3000 K |
|--------------------|---------|-------------|--------|
| Nominal lamp power | 4.5 W   | CRI         | 80     |
| Total flux         | 126 lm  | LOR         | 100%   |
| Luminous efficacy  | 28 lm/W | ULOR        | 98%    |
|                    |         | Total power | 4.5 W  |