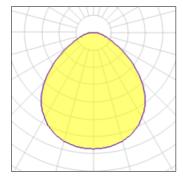

## Light output 1

| 1 x LED            |         |             |         |
|--------------------|---------|-------------|---------|
| Nominal lamp power | 26 W    | LOR         | 78%     |
| Lamp flux          | 3288 lm | Total flux  | 2561 lm |
| Luminous efficacy  | 87 lm/W | Total power | 29.4 W  |
| CCT                | 2700 K  |             |         |
| CRI                | 90      |             |         |
|                    |         |             |         |