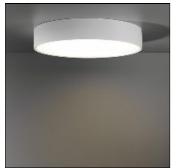

# Product data sheet

FLAT MOON 450 CEILING DOWN LED 2700K GI WHITE STRUC + PRISMATIC 13290009+13289000

MODULAR

Enchanting moonlight Contemporary architectural projects love a minimalist, slim lighting design. Flat moon is a stylish, reduced height fixture (78 mm) that distributes a soft, yet functional light. Office-compliant when combined with one of the prismatic diffusers, it is also a perfect fit for public spaces, hotels, restaurants or retail environments. Exceptionally versatile, Flat moon can be either surface-mounted, recessed or suspended (with two types of suspension kits for either down or up/down lighter) and even directly mounted and connected onto the gear. It comes in three sizes: 450, 650 or 950 mm diameter.

### Mounting mode

Ceiling mounted

## Shape and measurements

Length: 17.72 in Width: 17.72 in Height: 3.07 in Weight: 5.11 kg