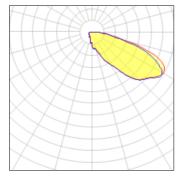

## Light output 1 (integrated)

| Lamp type          | LED     | CCT         | 3000 K |
|--------------------|---------|-------------|--------|
| Nominal lamp power | 113 W   | CRI         | 80     |
| Total flux         | 8397 lm | LOR         | 100%   |
| Luminous efficacy  | 74 lm/W | Total power | 113 W  |