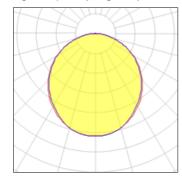

## Light output 1 (integrated)

| Lamp type          | LED     | CCT         | 4000 K |
|--------------------|---------|-------------|--------|
| Nominal lamp power | 23 W    | CRI         | 80     |
| Total flux         | 1450 lm | LOR         | 100%   |
| Luminous efficacy  | 63 lm/W | Total power | 23 W   |