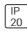

## Product data sheet

CASCADE FLEX VITALITY POD C12PEY24K8

WHITECROFT







Recessed modular luminaire with strong visual differentiation using a central linear optic. The light engine cartridge is easily replaced without tools for simple future upgrades and replacement ensuring a sustainable, circular economy lighting solution with independent Cradle to Cradle accreditation - as Whitecroft Lighting CASCADE FLEX VITALITY

## Light output 1 (integrated)



| Lamp type          | LED      | CCT         | 4000 K |
|--------------------|----------|-------------|--------|
| Nominal lamp power | 24.6 W   | CRI         | 80     |
| Total flux         | 3356 lm  | LOR         | 100%   |
| Luminous efficacy  | 136 lm/W | Total power | 24.6 W |

Mounting mode

Ceiling recessed

Shape and measurements

Length: 47.24 in Width: 11.81 in Height: 3.27 in

Adjustability

Fixed