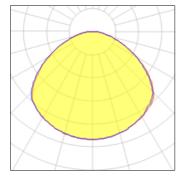

## Light output 1

| 1 x Metal halide lamp |
|-----------------------|
| Nominal lamp power    |
| Lamp flux             |
| Luminous efficacy     |
|                       |

CCT CRI 20 W 1650 lm 27 lm/W 3000 K 84 Socket LOR Total flux Total power

Pgj5 43% 712 lm 26 W