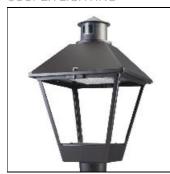

## Product data sheet

LXF/LXT LEXINGTON HID/LED LXF.LXT-PA1-40-827-U-T4W-HSS

COOPER LIGHTING

Aluminum housing, top, and base, Greater than 98% life at 60,000 hours ( $40^{\circ}$ C) (LED), Up to 140 lumens per watt, Lumen packages ranging from 2,000 – 11,000 lumens, Self-aligning pole-top fitter fits 2-3/8" and 3" O.D. tenons, Optional NEMA photocontrol receptacle, Five-year warranty (LED)