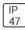

## Product data sheet

LXF/LXT LEXINGTON HID/LED LXF.LXT-PA1-40-827-U-T4W-HSS

COOPER LIGHTING







Aluminum housing, top, and base, Greater than 98% life at 60,000 hours ( $40^{\circ}$ C) (LED), Up to 140 lumens per watt, Lumen packages ranging from 2,000 – 11,000 lumens, Self-aligning pole-top fitter fits 2-3/8" and 3" O.D. tenons, Optional NEMA photocontrol receptacle, Five-year warranty (LED)

## Light output 1 (integrated)



| Lamp type          | LED     | CCT         | 2700 K |
|--------------------|---------|-------------|--------|
| Nominal lamp power | 40 W    | CRI         | 80     |
| Total flux         | 2779 lm | LOR         | 100%   |
| Luminous efficacy  | 69 lm/W | Total power | 40 W   |

Mounting mode

Pole top mounted

Shape and measurements

Height: 0.39 in Diameter: 14.00 in

Adjustability

Fixed

Electric

System power: 40 W

Protection

IP: 47