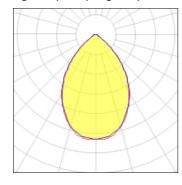

## Light output 1 (integrated)

| Lamp type          | LED     | CCT         | 2700 K  |
|--------------------|---------|-------------|---------|
| Nominal lamp power | 36.68 W | CRI         | 80      |
| Total flux         | 705 lm  | LOR         | 100%    |
| Luminous efficacy  | 19 lm/W | Total power | 36.68 W |