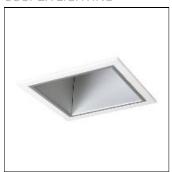

## Product data sheet

E4DLSR, E4DLSRCB, E4DCSR PN4LED33V8271ELTE E4DLSR5GKH

COOPER LIGHTING

High purity 0.040" thick aluminum with parabolic contours, Available in smooth or corrugated textures, Available in a wide range of specular and semi-specular Alzak® colors, Available in self-flanged or metal trim ring versions, Die-cast flange can be removed in the field and faux-finished, Can also be installed rimless with optional rimless adapter, Dual 'mousetrap' springs pull flange tight to ceiling, Light trap eliminates spill light at edge of flange or reflector, Wet location listed when used with specified housing platforms