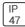

## Product data sheet

E4DLSR, E4DLSRCB, E4DCSR PN4LED33V8271ELTE E4DLSR5GKH

COOPER LIGHTING







High purity 0.040" thick aluminum with parabolic contours, Available in smooth or corrugated textures, Available in a wide range of specular and semi-specular Alzak® colors, Available in self-flanged or metal trim ring versions, Die-cast flange can be removed in the field and faux-finished, Can also be installed rimless with optional rimless adapter, Dual 'mousetrap' springs pull flange tight to ceiling, Light trap eliminates spill light at edge of flange or reflector, Wet location listed when used with specified housing platforms

## Light output 1 (integrated)



| Lamp type          | LED     | CCT         | 2700 K  |
|--------------------|---------|-------------|---------|
| Nominal lamp power | 36.68 W | CRI         | 80      |
| Total flux         | 705 lm  | LOR         | 100%