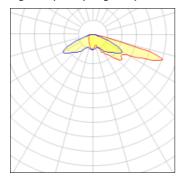

## Light output 1 (integrated)

| Lamp type          | LED      | CCT         | 4000 K |
|--------------------|----------|-------------|--------|
| Nominal lamp power | 226 W    | CRI         | 70     |
| Total flux         | 27808 lm | LOR         | 100%   |
| Luminous efficacy  | 123 lm/W | Total power | 226 W  |