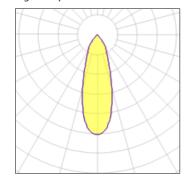

#### Light output 1

| I x LED            |         |
|--------------------|---------|
| Nominal lamp power | 6.2 W   |
| Lamp flux          | 519 lm  |
| Luminous efficacy  | 71 lm/W |
| CCT                | 2700 K  |
| CRI                | 90      |

| LOR         | 85%    |
|-------------|--------|
| Total flux  | 441 lm |
| Total power | 6.2 W  |

| 1 x LED            |         |             |  |
|--------------------|---------|-------------|--|
| Nominal lamp power | 9.2 W   | LOR         |  |
| Lamp flux          | 667 lm  | Total flux  |  |
| Luminous efficacy  | 62 lm/W | Total power |  |
| CCT                | 2700 K  |             |  |
| CRI                | 90      |             |  |