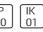

# Product data sheet

MINI MULTIPLE FOR SMART KUP LED 2700K FLOOD GE ALU-BLACK 12524005+12556102

MODULAR









Highly versatile Twenty years after its initial launch, Mini multiple is still a coveted luminaire. Mini multiple is the reference of our architectural lighting portfolio. The technology is on full display and allows this luminaire to fit well into both a minimalist and an industrial-chic environment. The gimbaled system allows you to direct the light source at any angle of your chouce. Mini multiple has a very subtle alu trim. Available in one-, two-, three- and four lamps versions in different colours. Connect Mini multiple with Smart by adding the Smart frontrings to your recessed spot.

#### Light output 1



| I x LED            |         |
|--------------------|---------|
| Nominal lamp power | 6.2 W   |
| Lamp flux          | 519 lm  |
| Luminous efficacy  | 71 lm/W |
| CCT