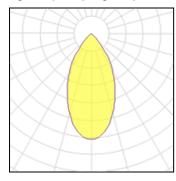

## Light output 1 (integrated)

| Lamp type          | LED     | CCT         | 3000 K |
|--------------------|---------|-------------|--------|
| Nominal lamp power | 20 W    | CRI         | 80     |
| Total flux         | 1640 lm | LOR         | 100%   |
| Luminous efficacy  | 82 lm/W | Total power | 20 W   |