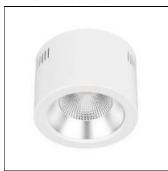

## Product data sheet

SP-LEGEND-R176-20W WARM3000 (WH, 50 DEG, 230V) 046445

ARLIGHT RUS LLC

Surface-mounted interior lamp. Power 20W, luminous flux 1640lm, 82lm/W, warm 3000K, CRI>80, angle 50°, supply voltage 230 V. White round aluminum housing. Protection degree IP20. Size: Ø176x130mm. Installation of invoice. Power supply AC220-240V. Driver included (18-30V, 700mA).

Mounting mode

Ceiling mounted

Shape and measurements

Height: 5.12 in Diameter: 6.93 in

Adjustability

Fixed

Electric

System power: 20 W