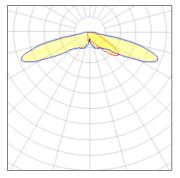

## Light output 1 (integrated)

| Lamp type          | LED      | CCT         | 4000 K |
|--------------------|----------|-------------|--------|
| Nominal lamp power | 113 W    | CRI         | 70     |
| Total flux         | 12255 lm | LOR         | 100%   |
| Luminous efficacy  | 108 lm/W | Total power | 113 W  |