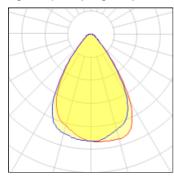

# Product data sheet

GANDALF 24 STREET AND AREA LIGHTING LUMINAIRES GA-90243-VW-W40

LIGMAN









- Lamp LED - CRI Ra > 80 - MacAdam Ellipse 3 SDCM - Colour 3000K , 4000K - Die-cast aluminium housing pre-treated before powder coating ensuring high corrosion resistance - Stainless steel fasteners in grade 316 - Durable silicone rubber gasket - Clear toughened glass - Surge protection 10 kV

## Light output 1 (integrated)



| Lamp type          | LED      |
|--------------------|----------|
| Nominal lamp power | 54.3 W   |
| Total flux         | 5845 lm  |
| Luminous efficacy  | 108 lm/W |

| LED     | CCT         |
|---------|-------------|
| 54.3 W  | CRI         |
| 5845 lm | LOR         |
| 08 lm/W | Total power |

| 4032 H | < |
|--------|---|
| 80     | , |
| 100%   | 6 |
| 513 W  |   |

#### Mounting mode

Wall mounted, Pole top mounted

#### Shape and measurements

Length: 16.18 in Width: 12.60 in Height: 4.72 in Weight: 10.7 kg

## Adjustability

Free

#### Design

Color of housing: Black, White, Silver gray

## Glare protection

Glare protection: UGR < 19

#### Electric

System power: 54.3 W Voltage: 230 V AC Ballast: ECG

Controller: Dimmable 1..10V, DALI

Appliance Class: I

## Protection

IP: