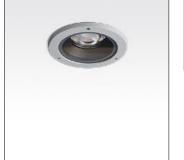

## Product data sheet

MAXI TUBE-RECESS DOWN LIGHT/CLEAR GLASS

7304-9-5-887-XX

UNILAMP

TUBE a family of cylindrical shaped wall light, ceiling light and Area light. It is available in 3 different sizes. They are protected from the ingress of dust and water and are used in both outdoor and indoor environments. Operating with high lumen output LED in 3 color temperature 2700K, 3000K and 4000K. TUBE can solve many lighting tasks in modern architectural surrounds and are widely used in illuminating columns and facades. The body components are made from extruded and LM6 die-cast aluminium which make them highly corrosion resistant to any extreme environment. The bollard and pole light version gives a great level of downward light in respect to the lighting pollution issue. Spec • Designed, Manufactured and Tested according to IEC 60598-1, IEC 60598-2-1, IEC 60598-2-2 and VDE regulations. • LM6 Die Cast Aluminium and Extruded Aluminium body. • Stainless steel screws. • Nano Ceramic surface conversion. • Double layer coating. • Safety glass cover. • Post-cured silicone gasket. • High quality LED module and driver. • High efficiency reflector. • Weather proof grommet. • GFR PA6.6 terminal block. • Installation work has to be carried on according to the enclosed installation manual.