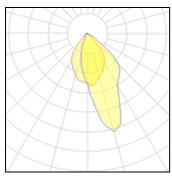

## Light output 1

**1 x LED** Nominal lamp power Lamp flux Luminous efficacy CCT CRI

23 W 3300 lm 143 lm/W 3000 K 80

LOR Total flux Total power 73% 2403 lm 27 W

| Mounting mode          | Electric           |
|------------------------|--------------------|
| Ceiling recessed       | System power: 27 W |
| Shape and measurements | Controller: DALI   |
| Length: 9.25 in        | Appliance Class: I |
| Width: 9.25 in         | Protection         |
| Height: 11.44 in       | IP: 65             |
| Adjustability          | IK: 06             |