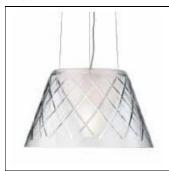

## Product data sheet

ROMEO LOUIS II S1 F6440000

FLOS

Suspension lamp providing diffused ligh-ting. Blown crystal outer diffuser, hand ground and acid polished; transparent glass internal diffuser, acid-etched out-side and sandblasted inside. Pressed clear glass shade. Injection-molded transparent polycarbo-nate diffuser support. Injection-molded white ABS rose, pressed and galvanized steel ceiling fitting. Steel suspension cable, length 4000. Net weight 3,9 kg.

Mounting mode

Pendant

Shape and measurements

Length: 13.39 in Width: 13.39 in Height: 8.23 in

Adjustability

Fixed

Electric

System power: 150 W