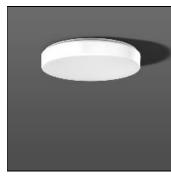

## Product data sheet

FLAT POLYMERO KREIS 311613.002.8

RZB

Series: FLAT POLYMERO KREIS Decorative round surface-mounted luminaire. Base: metal, powder-coated. Diffuser made of plastic (polycarbonate), opal, shockproof. Diffuser fastening: patented push system. Suitable for ceiling mounting, wall (surface). Colour: white Diameter: 515 mm Height: 98 mm Lamp: LED Socket: without socket Colour temperature: 3000K Colour rendering index (CRI): 80 System power: 24 W Rated luminous flux: 2650 lm Luminous efficiency: 110 lm/W Control gear: Regulated power supply Protection class: I Type of protection: IP 40

Mounting mode

Ceiling mounted

Shape and measurements

Height: 3.86 in Diameter: 20.28 in

Adjustability

Fixed

Electric

System power: 24 W