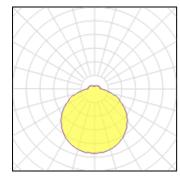

## Light output 1 (integrated)

| Lamp type          | LED      | CCT         | 3000 K |
|--------------------|----------|-------------|--------|
| Nominal lamp power | 24 W     | CRI         | 80     |
| Total flux         | 2650 lm  | LOR         | 100%   |
| Luminous efficacy  | 110 lm/W | ULOR        | 12%    |
|                    |          | Total power | 24 W   |