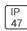

## Product data sheet

LXF/LXT LEXINGTON HID/LED LXF.LXT-PA1-40-827-U-T3-A

COOPER LIGHTING







Aluminum housing, top, and base, Greater than 98% life at 60,000 hours ( $40^{\circ}$ C) (LED), Up to 140 lumens per watt, Lumen packages ranging from 2,000 – 11,000 lumens, Self-aligning pole-top fitter fits 2-3/8" and 3" O.D. tenons, Optional NEMA photocontrol receptacle, Five-year warranty (LED)

## Light output 1 (integrated)



| Lamp type          | LED     | CCT         | 2700 K |
|--------------------|---------|-------------|--------|
| Nominal lamp power | 40 W    | CRI         | 80     |
| Total flux         | 3501 lm | LOR         | 100%   |
| Luminous efficacy  | 88 lm/W | ULOR        | 4%     |
|                    |         | Total power | 40 W   |

Mounting mode

Pole top mounted

Shape and measurements

Height: 10.00 in Diameter: 14.00 in

Adjustability

Fixed

Electric