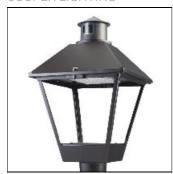

## Product data sheet

LXF/LXT LEXINGTON HID/LED LXF.LXT-PA1-40-827-U-T3-A

COOPER LIGHTING

Aluminum housing, top, and base, Greater than 98% life at 60,000 hours ( $40^{\circ}$ C) (LED), Up to 140 lumens per watt, Lumen packages ranging from 2,000 – 11,000 lumens, Self-aligning pole-top fitter fits 2-3/8" and 3" O.D. tenons, Optional NEMA photocontrol receptacle, Five-year warranty (LED)

Mounting mode

Pole top mounted

Shape and measurements

Height: 10.00 in Diameter: 14.00 in

Adjustability

Fixed

Electric

System power: 40 W