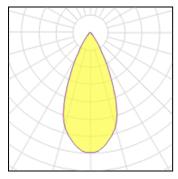

IP 54

Light output 1

## 1 x I FD

| IXLLD              |          |             |        |
|--------------------|----------|-------------|--------|
| Nominal lamp power | 9 W      | LOR         | 80%    |
| Lamp flux          | 1080 lm  | Total flux  | 864 lm |
| Luminous efficacy  | 120 lm/W | Total power | 9 W    |
| CCT                | 3000 K   |             |        |
| CRI                | 90       |             |        |
|                    |          |             |        |