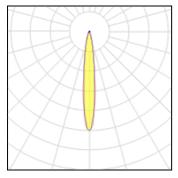

## Light output 1

•----

Height: 3.94 in Adjustability

Free

## 1 x Metal halide lamp

IP 20

| Nominal lamp power | 35 W    | Socket      | E27     |
|--------------------|---------|-------------|---------|
| Lamp flux          | 1895 lm | LOR         | 104%    |
| Luminous efficacy  | 47 lm/W | Total flux  | 1975 lm |
| CCT                | 3000 K  | Total power | 42 W    |
| CRI                | 81      |             |         |
|                    |         |             |         |